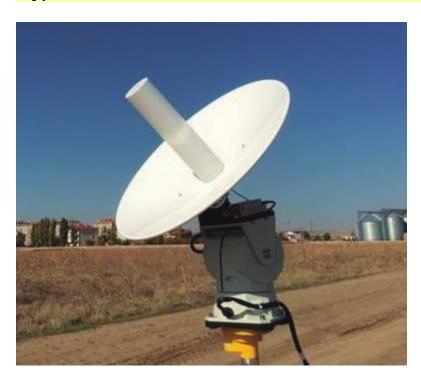

## **Type TUALLINK Ground Terminal**

TUALLINK Ground Terminal was designed to be used along with TUALLINK Data Links and ensures long range communication for airborne platforms, UAVs. System can be used on both mobile and fixed platforms. Having user friendly interface, quickly deployable structure provides practical usage especially for mobile applications. Together with TUAL-LINK Data Links, system provides full duplex / half duplex bi-directional communication over a distance of 200 km with GPS and RF auto-tracking functionality.

## **TECHNICAL SPECIFICATIONS**

| Tuallink LS /LSM           | Tuallink C    |
|----------------------------|---------------|
| Antenna Gain               |               |
| >20 dBi                    | >30 dBi       |
| Communication Range        |               |
| >200 km                    |               |
| Tracking                   |               |
| GPS and RF                 |               |
| Controller                 |               |
| Computer / TUALLINK Modems |               |
| Coverage                   |               |
| 360° Pan; 90° Tilt         |               |
| Frequency Range            |               |
| 1.7-2.5 GHz                | 4.40-5.85 GHz |