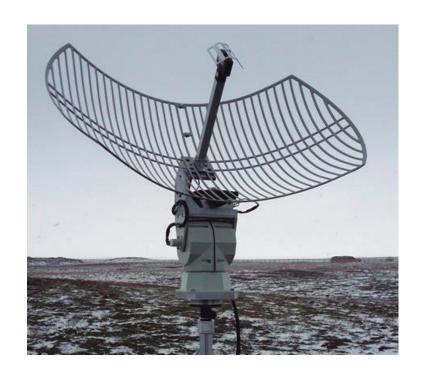

## **Type TUALLINK Ground Terminal**

TUALLINK Ground Terminal was designed to be used along with TUALLINK Data Links and ensures long range communication for airborne platforms, UAVs. System can be used on both mobile and fixed platforms. Having user friendly interface, quickly deployable structure provides practical usage especially for mobile applications. Together with TUAL-LINK Data Links, system provides full duplex / half duplex bi-directional communication over a distance of 200 km with GPS and RF auto-tracking functionality.

## **TECHNICAL SPECIFICATIONS**

| Tuallink LS /LSM           | Tuallink C    |
|----------------------------|---------------|
| Antenna Gain               |               |
| >20 dBi                    | >30 dBi       |
| Communication Range        |               |
| >200 km                    |               |
| Tracking                   |               |
| GPS and RF                 |               |
| Controller                 |               |
| Computer / TUALLINK Modems |               |
| Coverage                   |               |
| 360° Pan; 90° Tilt         |               |
| Frequency Range            |               |
| 1.7-2.5 GHz                | 4.40-5.85 GHz |